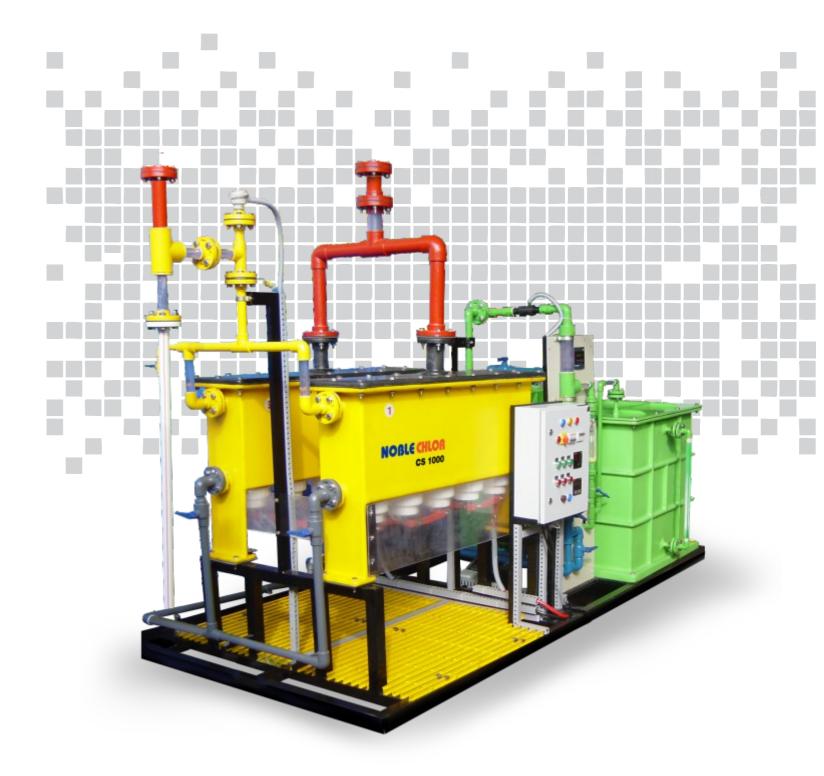

## NOBLE CHLOR® BRINE BASED **Batch** Chlorinators

#### APPLICATION

**URBAN & RURAL WATER TOWNSHIP**, GATEWAY AMNITIES **INDUSTRIAL QUARTERS** STP, ETP TERTIARY TREATMENT **COOLING WATER CIRCUITS** 

|   | MODEL NO  | CAPACITY<br>CHLORINE<br>PRODUCTION<br>(g/hour) | TREATABLE<br>VOLUME<br>Liters/Hour<br>@1ppm | TREATABLE<br>VOLUME<br>Liters/Hour<br>@2ppm | TREATABLE<br>VOLUME<br>Liters/Hour<br>@3ppm |
|---|-----------|------------------------------------------------|---------------------------------------------|---------------------------------------------|---------------------------------------------|
|   |           |                                                |                                             |                                             |                                             |
|   | NC-CS100  | 100                                            | 1,00,000                                    | 50,000                                      | 25,000                                      |
|   | NC-CS500  | 500                                            | 5,00,000                                    | 2,50,000                                    | 1,25,000                                    |
|   | NC-CS1000 | 1000                                           | 10,00,000                                   | 5,00,000                                    | 2,50,000                                    |
|   | NC-CS1500 | 1500                                           | 15,00,000                                   | 7,50,000                                    | 3,75,000                                    |
|   | NC-CS2000 | 2000                                           | 20,00,000                                   | 10,00,000                                   | 5,00,000                                    |
| Ŀ | NC-CS3000 | 3000                                           | 30,00,000                                   | 15,00,000                                   | 7,50,000                                    |
|   |           |                                                | , , ,                                       | , , , , , , , , , , , , , , , , , , , ,     | , -,                                        |