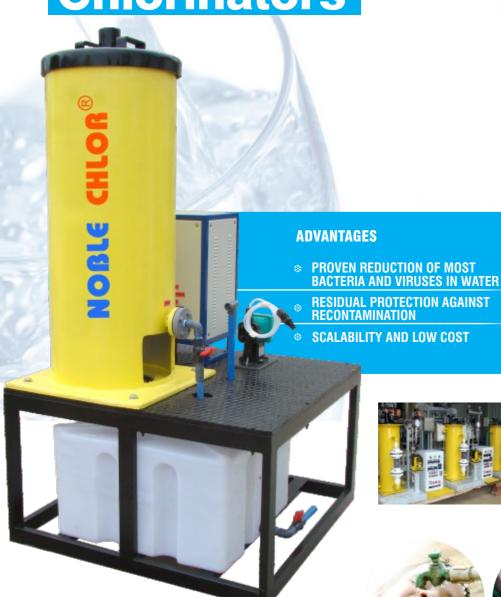

## NOBLE CHLOR® BRINE BASED **Batch** Chlorinators

#### APPLICATION

**URBAN & RURAL WATER RAILWAY STATIONS HOSPITALS EDUCATIONAL INSTITUTIONS CINEMA / MARRIAGE HALLS SHOPPING MALLS. ETC** 