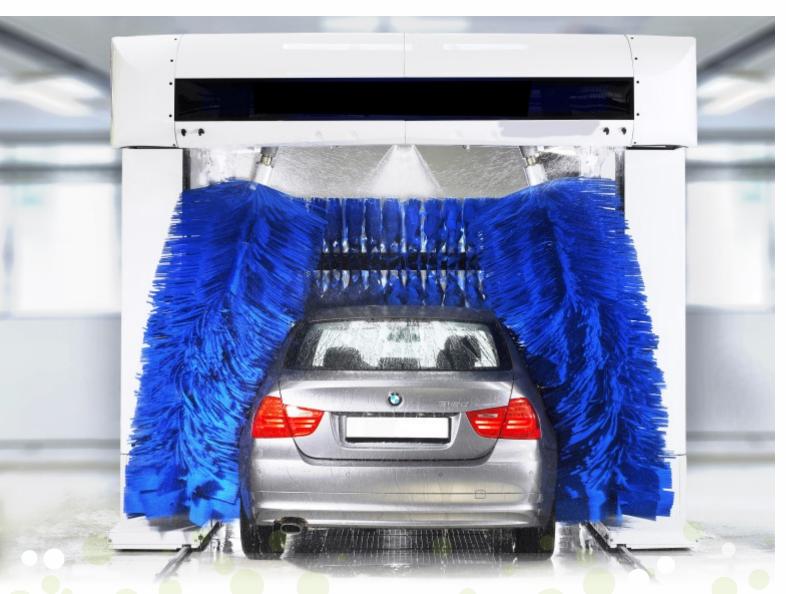

## WATER USE PER CAR / TRUCK WASH

50 LITERS SMALL CAR/ TRUCK

200 LITERS 800 LITERS

**RT ECO**, electrochemical wastewater treatment systems are fully automatic, skid mounted, designed for continuous operation which converts effluent into reusable water.