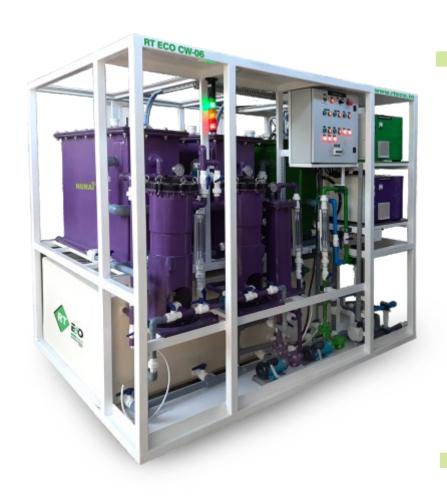

## WATER USE PER CAR / TRUCK WASH

50 LITERS SMALL CAR/ TRUCK

200 LITERS 800 LITERS

**RT ECO**, electrochemical wastewater treatment systems are fully automatic, skid mounted, designed for continuous operation which converts effluent into reusable water.

### **Unique Features**

- Plug & play system
- Fully automated
- Instant start/stop operation
- Small foot print
- Low operating cost
- Requires low power
- No chemicals required
- Odour-free and noiseless operation

- Durable and non-corrosive components
  - Suitable for remote locations •
  - Consistent and reliable results •
  - Odourless & colourless treated water •
- High efficiency in COD, BOD, pollutant removal
- 100% disinfected treated water (bacteria-free water)
  - Very low sludge generation
    - Produces reusable water •
  - Meets environmental regulations •