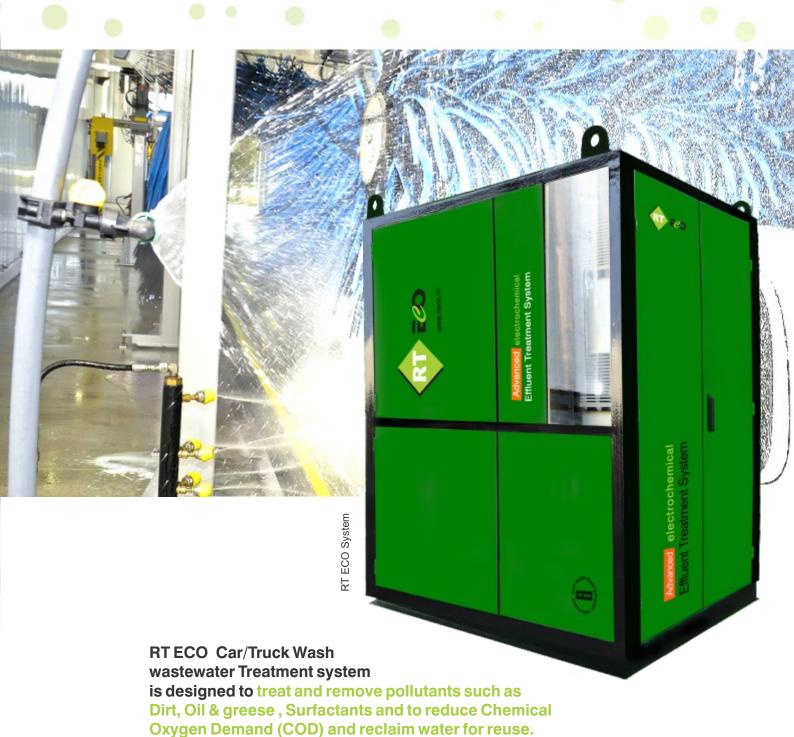

### Car / Truck Wash WASTEWATER TREATMENT SYSTEM

### Car/ Truck Wash

**Wastewater Treatment System** 

Car wash facilities equipped with RT ECO electrochemical car wash waste water treatment systems save 75 to 80 % of fresh water through recycling. The reclaimed water can be reused safely for car wash.