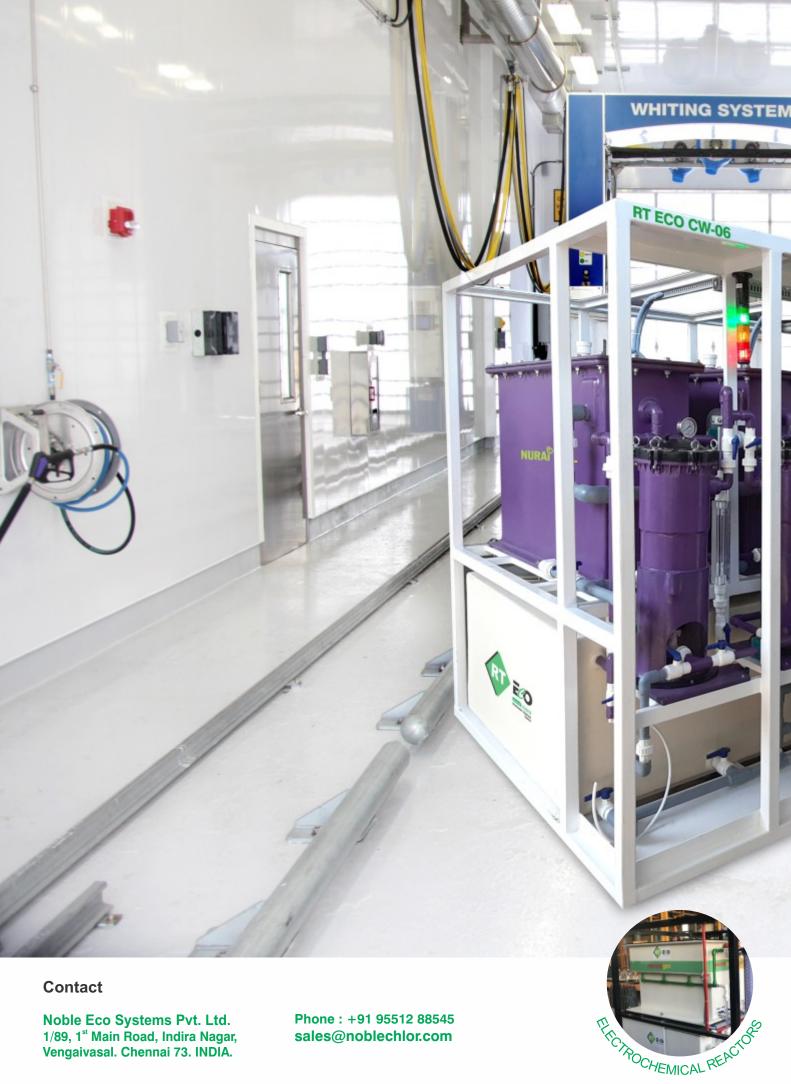

### **Car Wash WTP Models**

| Model        | Treatment Capacity (m³/day) | Flow Rate<br>(Liters/hour) |
|--------------|-----------------------------|----------------------------|
| RT ECO CW-6  | 6.0                         | 250                        |
| RT ECO CW-12 | 12.0                        | 500                        |
| RT ECO CW-72 | 72.0                        | 3000                       |

Noble Eco Systems Pvt. Ltd. 1/89, 1<sup>st</sup> Main Road, Indira Nagar, Vengaivasal. Chennai 73. INDIA.

sales@noblechlor.com