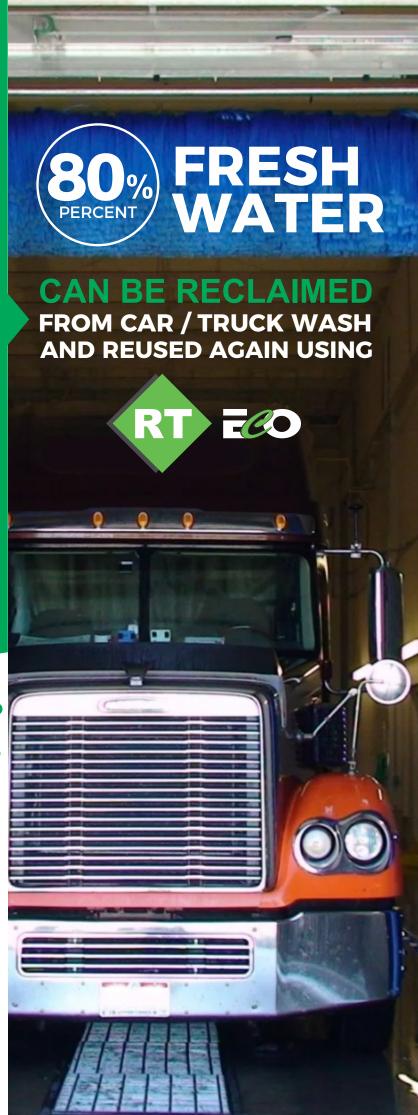

Car wash facilities equipped with RT ECO electrochemical car wash waste water treatment systems save 75 to 80 % of fresh water through recycling. The reclaimed water can be reused safely for car wash.